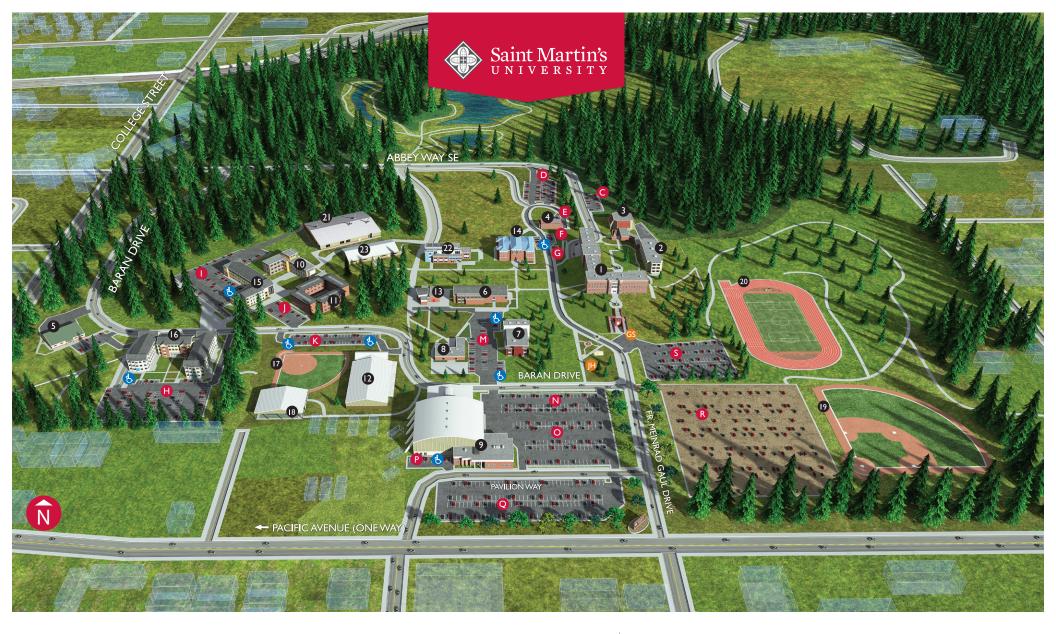

## **BUILDINGS / FIELDS**

- 1. Old Main Bookstore 2<sup>nd</sup> floor Information Center 2<sup>nd</sup> floor
- 2. Monastery
- 3. Abbey Church
- 4. Saint Raphael Center Abbey Guest House Counseling and Wellness Center
- 5. Zaverl Hall/Lacey Makerspace
- 6. Harned Hall Academic Building

7. Engineering Annex 8. Trautman Union Building, TUB 9. Hal and Inge Marcus Pavilion / Norman Worthington Conference Center 10. Baran Hall, Residence 11. Burton Hall, Residence 12. Charneski Recreation Center 13. Kreielsheimer Hall, Music/Theatre 14. O'Grady Library 15. Spangler Hall, Residence

16. Parsons Hall, Residence 17. Softball Field 18. Tennis Courts 19. Baseball Field 20. Track and Soccer Field 21. Ernsdorff Center, Science

- 22. Cebula Hall, Engineering
- 23. Panowicz Foundry for Innovation and the E.L. Wiegand Laboratories
- C. University and Abbey G Grand staircase 🕕 Jan Halliday '89

Memorial Plaza

- Visitor lot D. Lynch, Employee lot\*
  - E. Lynch, Private guest lot\*
  - F. O'Grady Library

PARKING - \*Permit required

- H. Parsons Hall
- I. Baran/Spangler Hall Resident student lot\*
- J. Burton Hall
- Handicapped parking only
- G. Reserved, Employee lot\*
- Resident student lot\*

- Resident student lot\*
- K. Charneski Recreation Center
- Resident student/student lot\* M. Employee lot\*
- N. NE Marcus Pavilion lot Open parking
- O. SE Pavilion lot Open Parking
- P. Employee lot\*
- Q. South Marcus Pavilion Lot Open parking
- R. Overflow lot Open parking
- S. Grand Staircase Student lot\*