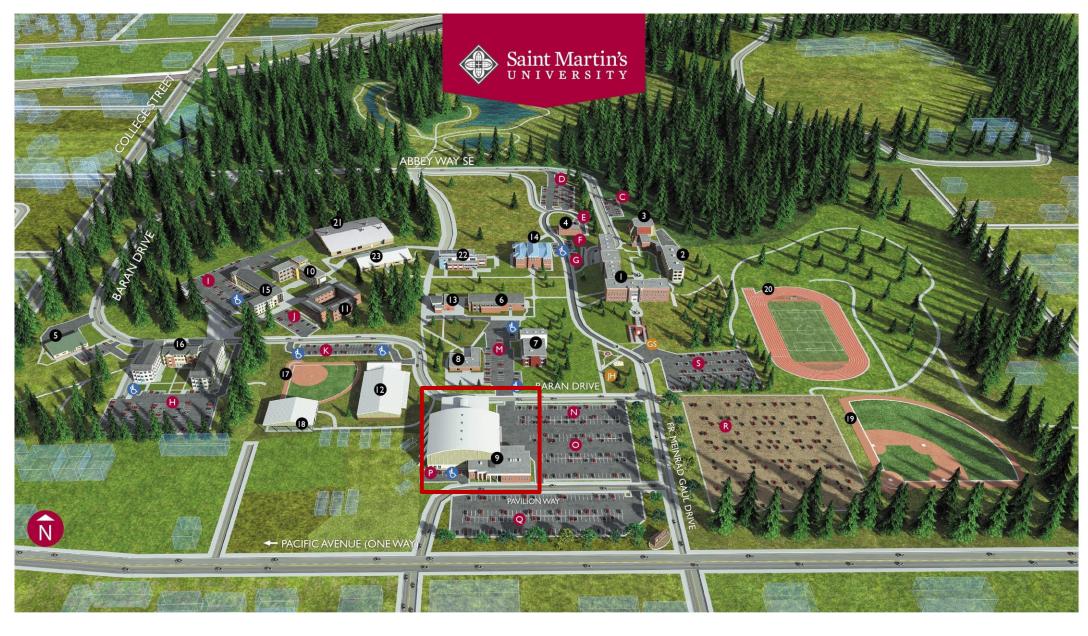

## BUILDINGS/ FIELDS

- Old Main Bookstore 2nd floor Information Center 2nd floor
- 2. Monastery
- Abbey Church
- Saint Raphael Center Abbey Guest House
- 5. Zaverl Hall/Lacey Makerspace
- 6. Harned Hall Academic Building

- 7. Engineering Annex
- Trautman Union Building, TUB
- Hal and Inge Marcus Pavilion/ Norman Worthington Conference Center
- 10. Baran Hall, Residence
- 11. Burton Hall, Residence
- 12. Charneski Recreation Center
- 13. Kreielsheimer Hall, Music/Theatre
- 14. O'Grady Library
- 15. Spangler Hall, Residence

- 16. Parsons Hall, Residence
- 17. Softball Field
- 18. Tennis Courts
- 19. Baseball Field
- 20. Track and Soccer Field
- 21. Ernsdorff Center, Science
- 22. Cebula Hall, Engineering
- 23. Panowicz Foundry for Innovation and the E.L. Wiegand Laboratories

## PARKING - \*Permitrequired

- C. University and Abbey Visitor lot
- D. Lynch, Employee lot•
- E. Lynch, Private guest lot
- O'Grady Library Handicapped parking only
- G. Reserved, Employee lot\*
- H. Parsons Hall Resident student lot\*
- I. Baran/Spangler Hall Resident student lot\*
- J. Burton Hall Resident student lot\*
- K. Charneski Recreation Center Resident student/student lot\*
- M. Employee lot\*
- N. NE Pavilion lot Open parking

- 0. SE Pavilion lot <mark>Open parking</mark>
- P. Employee lot\* Q. South Pavilion lot
- Open parking R OverBowlot
- Open parking S. Grand Staircase
- Student lot\*